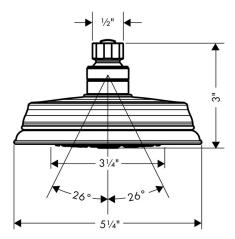

## **SPECIFICATION** SHEET - fittings

| BRAND:                         | hansgrohe                  | Product Photo: |
|--------------------------------|----------------------------|----------------|
| ORIGIN:                        | Germany                    | 7              |
| SERIES:                        | Metris C                   |                |
| PRODUCT<br>DESCRIPTION:        | Croma C100 overhead shower |                |
| MODEL No.                      | 04070 920                  |                |
| FINISH/COLOUR:                 | Rubbed Bronze              |                |
| DIMENSIONS:                    |                            |                |
| OPTIONAL<br>MATCHING<br>PARTS: |                            |                |